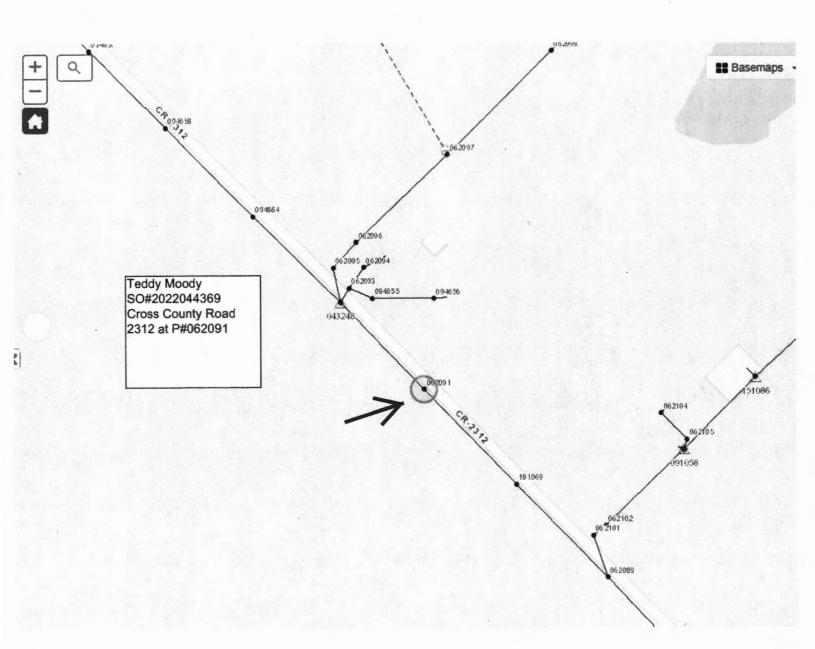

## Farmers Electric Cooperative Member: Teddy Moody Service Order Number: 2022044369

## Greetings:

Farmers Electric Cooperative, Inc. is requesting permission to construct electrical power distribution facilities which will cross County Road <u>2312</u> which is located 3100' from HWY 34 in Hunt County, Texas.

Site location map and construction sketches are enclosed. The construction sketch details the proposed work. All road crossings will have a minimum vertical clearance of 22 feet.

If you have any questions, please contact me at any time.