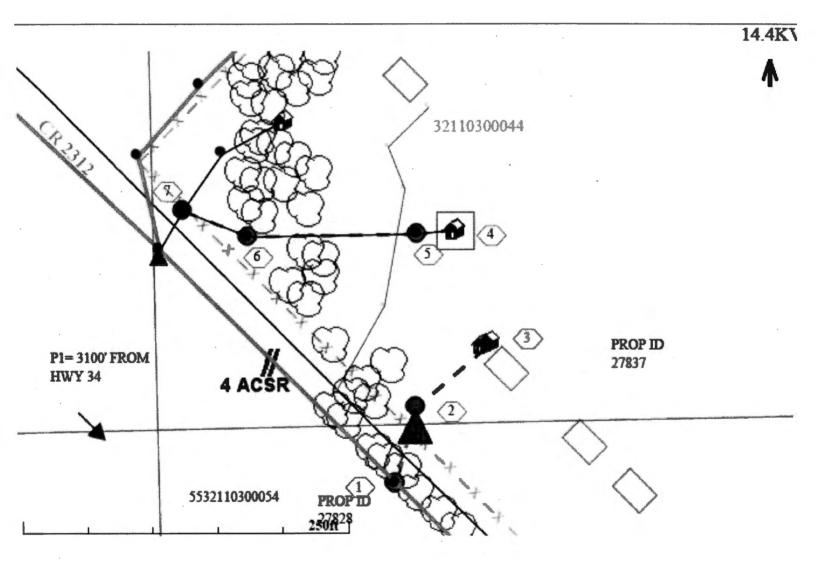

## Farmers Electric Cooperative Member: Teddy Moody Service Order Number: 2022044369

## Greetings:

Farmers Electric Cooperative, Inc. is requesting permission to construct electrical power distribution facilities which will cross County Road <u>2312</u> which is located 3100' from HWY 34 in Hunt County, Texas.

Site location map and construction sketches are enclosed. The construction sketch details the proposed work. All road crossings will have a minimum vertical clearance of 22 feet.

If you have any questions, please contact me at any time.